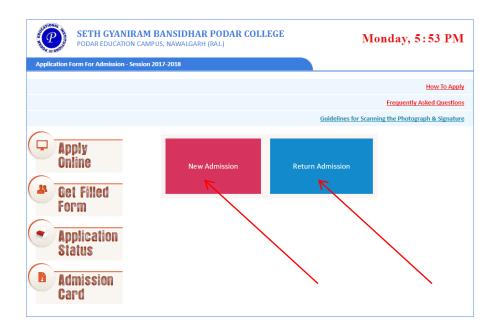

### You may apply online Form in the following steps:

| Step 1  | Visit website www.podarcollege.com (Click on "Apply Online" link on the Home Page) |
|---------|------------------------------------------------------------------------------------|
| Step 2  | Click on Guidelines for Scanning the Photograph & Signature                        |
| Step 3  | Click on "Apply Online" link.                                                      |
| Step 4  | Click related link "New Admission" OR "Return Admission" link.                     |
| Step 4a | fill Name and date of birth column and submit.                                     |
| Step 5  | Deposit hard copy of printed form in the College                                   |

Step-4 Click related link "New Admission" OR "Return Admission" link.