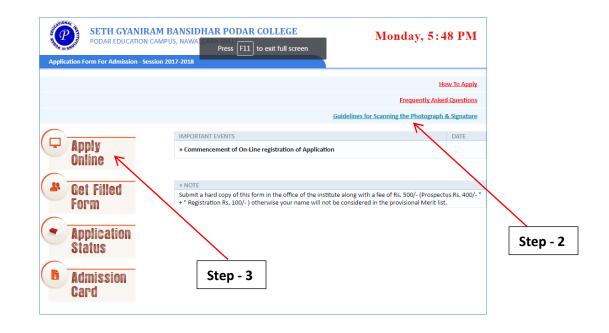

# Commencement of On-Line registration of Application

Submit hard copy of this form in the office of the institute along with a fee of Rs. 500/- (Prospectus Rs. 400/- " + " Registration Rs. 100/- ) otherwise your name will not be considered in the provisional Merit list.

### You may apply online Form in the following steps:

| Step 1  | Visit website www.podarcollege.com (Click on "Apply Online" link on the Home Page) |
|---------|------------------------------------------------------------------------------------|
| Step 2  | Click on Guidelines for Scanning the Photograph & Signature                        |
| Step 3  | Click on "Apply Online" link.                                                      |
| Step 4  | Click related link "New Admission" OR "Return Admission" link.                     |
| Step 4a | fill Name and date of birth column and submit.                                     |
| Step 5  | Deposit hard copy of printed form in the College                                   |

Step – 1 – Go website www.podarcollege.com (Click on "Apply Online" link on the Home Page)

Step – 2 Click on <u>Guidelines for Scanning the Photograph & Signature</u> Step-3 Click on Apply Online Link .